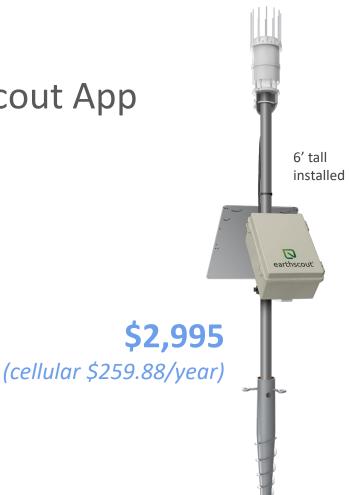

# TDR Soil Moisture Sensors Installs into undisturbed soil No Calibration Required Easy to install and uninstall Proven accuracy and reliability

## EarthScout App

Ę