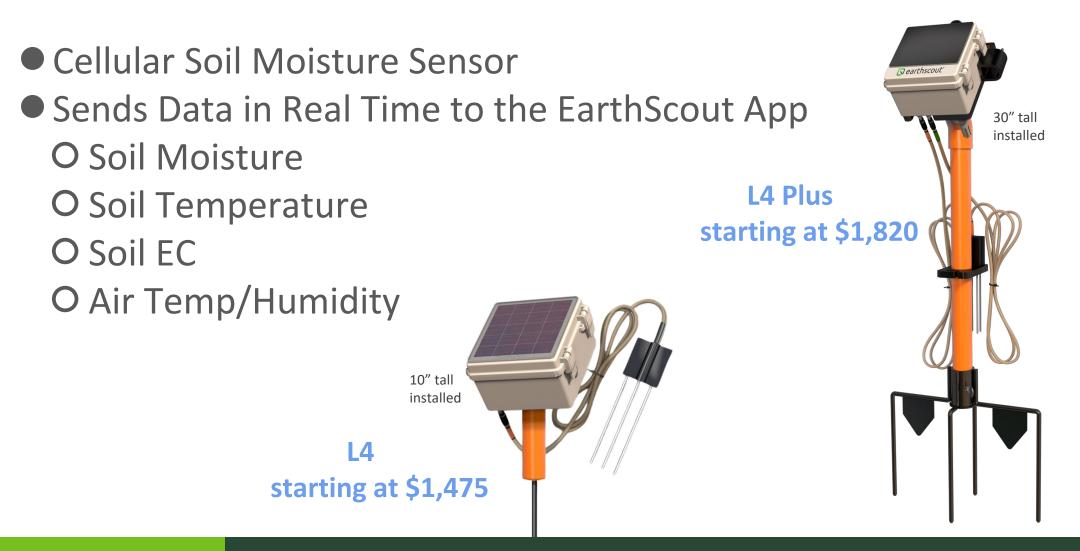

Ţ

Anna Barr – Technical Agronomist

# L-Series Soil Moisture Monitors



#### **©** earthscout<sup>®</sup>

=

# EarthScout Soil Moisture Monitors

# TDR Soil Moisture Sensors Installs into undisturbed soil No Calibration Required Easy to install and uninstall Proven accuracy and reliability



## EarthScout App



Ę

# EarthScout App – Irrigation Guidelines



#### **©** earthscout<sup>®</sup>

Ę

# Soil Cub: Soil Moisture Meter



Hand Held - On Demand Readings
O Soil Moisture
O Soil Temperature
O Soil EC
O Air Temp & Humidity

Ţ

# WeatherCub1: All-In-One Weather Station

- Cellular Weather Station
- Sends Data in Real Time to the EarthScout App O Precipitation
  - O Air Temp/Humidity
  - **O** Wind Speed and Direction
  - O Wind Gust
  - **O** Solar Radiation
  - O Barometric Pressure
  - **O** Atmospheric Pressure
  - O Lightning Strike Distance and Coun