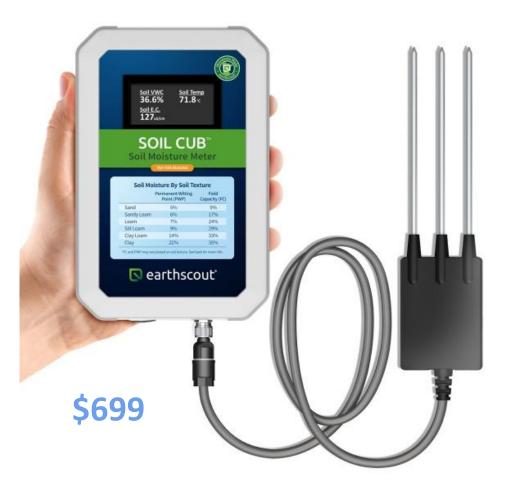

# Soil Cub: Soil Moisture Meter

Hand Held - On Demand Readings
O Soil Moisture
O Soil Temperature
O Soil EC
O Air Temp & Humidity

Ţ