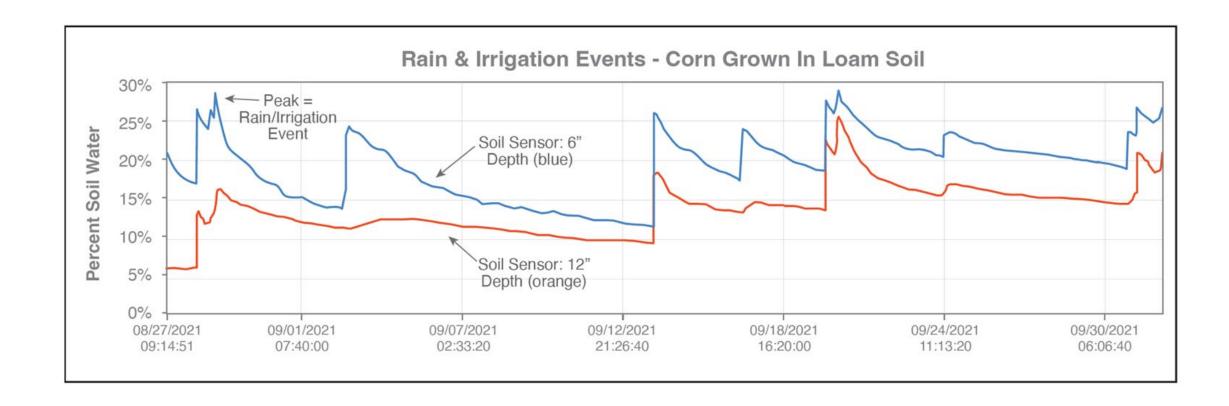

Ţ

Anna Barr – Technical Agronomist

# L-Series Soil Moisture Monitors



#### **©** earthscout<sup>®</sup>

=

# EarthScout Soil Moisture Monitors

# TDR Soil Moisture Sensors Installs into undisturbed soil No Calibration Required Easy to install and uninstall Proven accuracy and reliability



## EarthScout App



Ę

# EarthScout App – Irrigation Guidelines



#### **©** earthscout<sup>®</sup>

Ę

# Soil Cub: Soil Moisture Meter



Hand Held - On Demand Readings
O Soil Moisture
O Soil Temperature
O Soil EC
O Air Temp & Humidity

Ţ

# WeatherCub1: All-In-One Weather Station

- Cellular Weather Station
- Sends Data in Real Time to the EarthScout App O Precipitation
  - O Air Temp/Humidity
  - **O** Wind Speed and Direction
  - O Wind Gust
  - **O** Solar Radiation
  - O Barometric Pressure
  - **O** Atmospheric Pressure
  - O Lightning Strike Distance and Count



=

# Dearthscout®

### www.earthscout.com 877-443-7632 anna.barr@earthscout.com



🖸 earthscout

EarthScout is a registered Trademark of EarthScout LLC. ©2024 EarthScout LLC. All Rights Reserved.