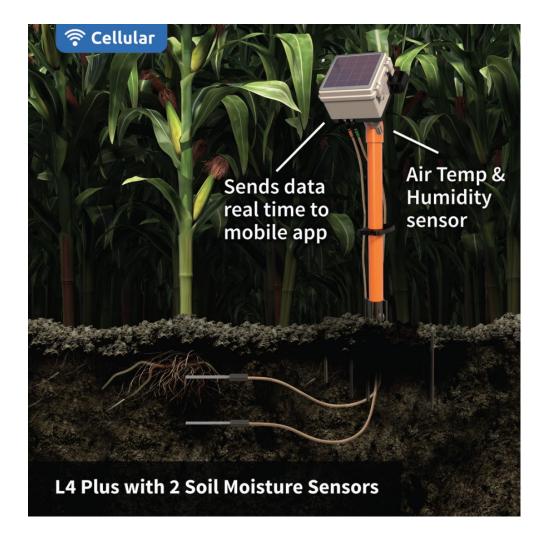

# TDR Soil Moisture Sensors Installs into undisturbed soil No Calibration Required Easy to install and uninstall Proven accuracy and reliability