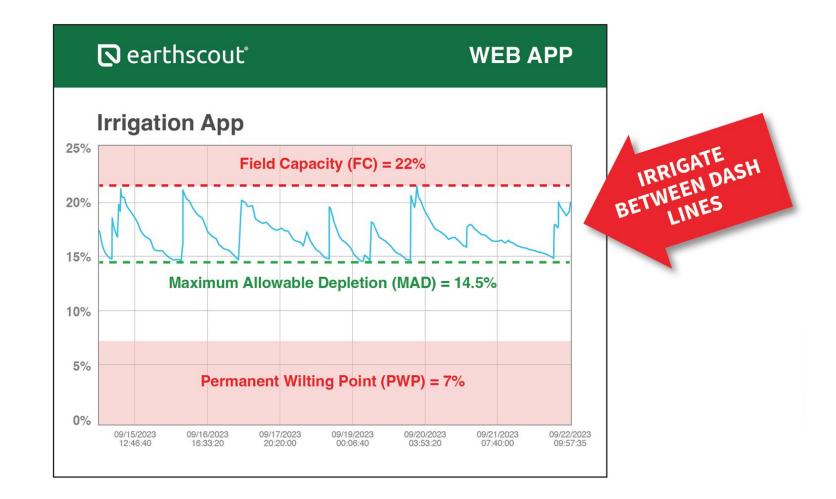

Ţ

Anna Barr – Technical Agronomist

# L-Series Soil Moisture Monitors



#### **©** earthscout<sup>®</sup>

=

# EarthScout Soil Moisture Monitors

# TDR Soil Moisture Sensors Installs into undisturbed soil No Calibration Required Easy to install and uninstall Proven accuracy and reliability



## EarthScout App



Ę

# EarthScout App – Irrigation Guidelines



#### **©** earthscout<sup>®</sup>

Ę

# Soil Cub: Soil Moisture Meter



Hand Held - On Demand Readings
O Soil Moisture
O Soil Temperature
O Soil EC
O Air Temp & Humidity

Ţ

# WeatherCub1: All-In-One Weather Station

- Cellular Weather Station
- Sends Data in Real Time to the EarthScout App O Precipitation
  - O Air Temp/Humidity
  - **O** Wind Speed and Direction
  - O Wind Gust
  - **O** Solar Radiation
  - O Barometric Pressure
  - **O** Atmospheric Pressure
  - O Lightning Strike Distance and Count



=

# Dearthscout®

### www.earthscout.com 877-443-7632 anna.barr@earthscout.com



🖸 earthscout

EarthScout is a registered Trademark of EarthScout LLC. ©2024 EarthScout LLC. All Rights Reserved.