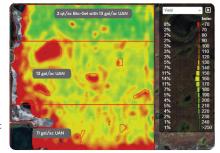

## Corn averages 113.3 bu/ac in Bottineau County, ND

2024 on-farm Midwestern BioAg solution trial results

TerraNu & Bio-Gel RootSurge Applied = 211.57 bu/ac. 35% uplift of 51 bu/ac

(green section)

Grower Standard (13 gal UAN) = 165.75 bu/ac Grower Standard (11 gal UAN) = 154.11 bu/ac